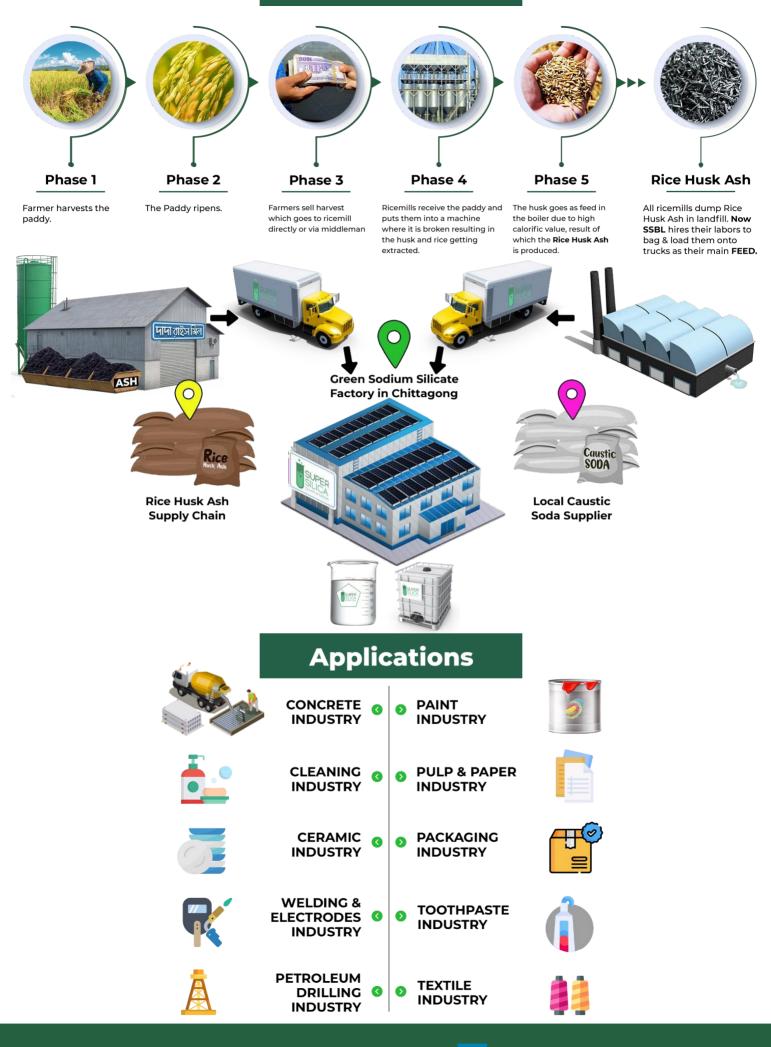

Green

About Us

1.1.11

Founded by Mr. Shajir Ahmed, son of Super Group founder Mr. Salim Ahmed, Super Silica Bangladesh Ltd (SSBL) is the first Agro-Based waste (Rice Husk Ash - RHA) based Green Sodium Silicate manufacturing plant in Chattogram, Bangladesh. RHA, a rich source of Silica, is a by-product of rice mills that generally stockpiles as waste due to lack of usage. We purchase this RHA from rice mills in the rural areas of the country and use them as a major raw-material to produce Green Sodium Silicate. In doing so, SSBL contributes to the development of the rural economy by creating jobs and freeing land for farming that was otherwise occupied bytheir waste RHA.

### At a Glance