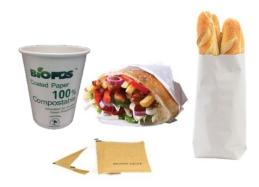

Products made from BioPBS<sup>™</sup> can be disposed of along with organic waste. It is compostable at open-air landfill site in ambient condition (30°C), without requiring a specialized composting facility. So, BioPBS<sup>™</sup> is the truly environmentally-friendly plastic for green products.

# **BioPBS™** - Paper coating