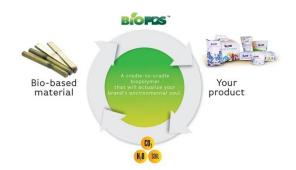

BioPBS<sup>™</sup> (bio-based polybutylene succinate) is revolutionary in its two-fold bio properties. It is both bio-based and biodegradable plastic, using advanced technology from Mitsubishi Chemical Corporation. Derived from natural resources, such as sugarcane, cassava and corn, BioPBS<sup>™</sup> decomposes into biomass, carbon dioxide and water in ambient condition (30 °C).

Products made from BioPBS<sup>™</sup> can be disposed of along with organic waste. It is compostable at open-air landfill site in ambient condition (30°C), without requiring a specialized composting facility. So, BioPBS<sup>™</sup> is the truly environmentally-friendly plastic for green products.