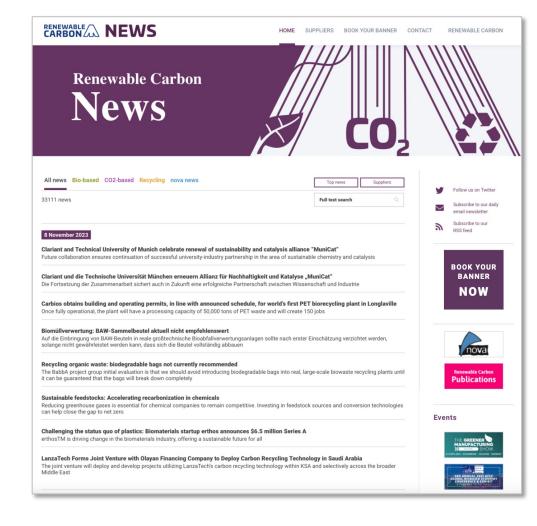

# RENEWABLE CARBON NEWS

Top news on Bio-based and CO<sub>2</sub>-based Economy and Chemical Recycling Worldwide

340,000 website page views monthly2.287 newsletter subscriptionsDaily distribution

### SIZE 150x65 Pixel

www.renewable-carbon.eu/news and www.renewable-carbon.eu/newsletters/