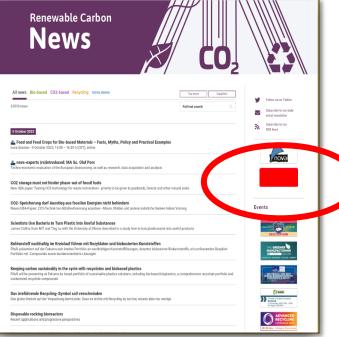

### **BANNER LARGE**

### Size:

Follow us on Twitter

 $\sim$ 

BOOK YOUR BANNER

NOW

nova

ANUFACTURING

Events

630x75 Pixel (to be send to us in 1260x150)

### **Duration:**

1, 3 or 6 months

### Place:

Renewable Carbon News Website and in daily Renewable Carbon News Newsletter (rotation)

#### Prize:

1.600 – 2.300 EUR

### SIZE 630x75 Pixel