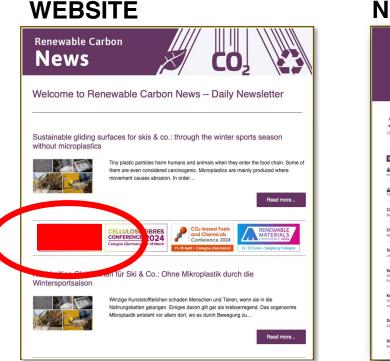

### NEWSLETTER

## **BANNER SMALL**

#### Size:

150x65 Pixel (to be send to us in 300x130)

#### **Duration:**

1, 3 or 6 months

### Place:

Renewable Carbon News Website and in daily Renewable Carbon News Newsletter

#### Prize:

900 – 1.600 EUR

### SIZE 150x65 Pixel

www.renewable-carbon.eu/news and www.renewable-carbon.eu/newsletters/